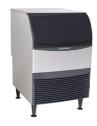

UF424 – 400 lb. Flake Ice Machine Self Contained Undercounter Flaker with Storage

- Cools more quickly than other ice forms
- Ideal for use in healthcare, foodservice and school applications
- Produces up to 440 lbs. per day

UN324 – 300 lb. Nugget Ice Machine Self Contained Undercounter Nugget with Storage

Dimensions: 24" x 28.5" x 39" Storage capacity: 80 lbs.

- Chewable, slow-melting ice that customers love
- Perfect for restaurants, bars and therapeutic use