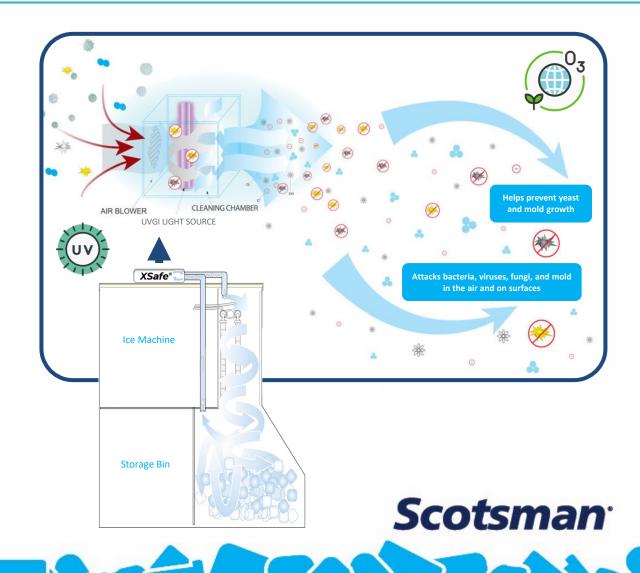

# XSafe® Sanitation System: The Science

### **How It Works**

Ozone and other oxidants are generated in the air after passing through a powerful UVGI light source; A small fan circulates the reactive oxygen throughout the ice machine/bin

- Helps sanitize the air and surfaces within the ice machine/bin
- Completely automated and chemical-free cleaning system

#### Food Safety – Ice is FOOD!

- Defends against viruses, bacteria, and fungi
- Helps prevent the formation of slime, mold, and yeast
- Consistent coverage of natural, chemical-free ozone (O<sub>3</sub>)
- Guards against health code infractions