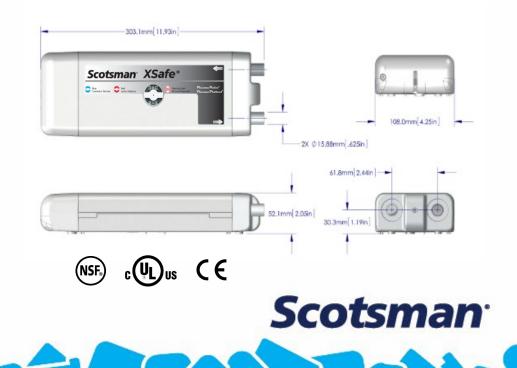

#### **XR-30**

Helps reduce cleaning costs
Enhances sanitary operation
*Replacement Bulb: SCBULBXR30*

Input Voltage: 100-240V Input Frequency: 50/60Hz Output Voltage: 12V DC Amperage: 0.8 Amp Electrical Consumption: 9.6W Dimensions: 11.9" x 4.25" x 2.05" (W x D x H) Can be installed as a retrofit solution for any Scotsman modular ice machine