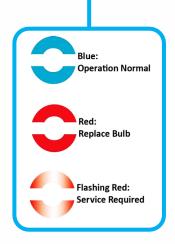

### **Operational Status Indicator Lights**

- 3 tiers of light signals keep operators informed of status
- Replace bulb light eliminates guesswork
  - Replacement Bulb Part Number: SCBULBXR30

Scotsman