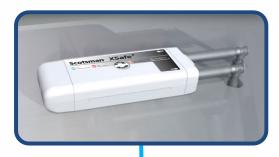

#### **Installation Overview**

- Can be retrofitted on existing units already in use
- Compatible with any Scotsman modular ice machine
- Easy install, typically requires less time than a full cleaning
  - XSafe<sup>®</sup> unit placed <u>on top of ice head</u> with vented air flow to circulate sanitized ozone throughout the ice machine/bin