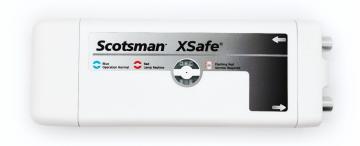

### **Operational Status Indicator Lights**

- 3 tiers of light signals keep operators informed of status
- Replace bulb light eliminates guesswork
  - Replacement Bulb Part Number: SCBULBXR30

Scotsman