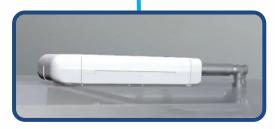

#### Product Notes:

- Installed as a retrofit solution for any Scotsman modular ice machine
- External device sits on top of ice machine
- Field install <u>only</u>
- Estimated install time: 45-60 minutes

#### **XR-30**

Helps reduce cleaning costs
Enhances sanitary operation
*Replacement Bulb: SCBULBXR30*

Input Voltage: 100-240V Input Frequency: 50/60Hz Output Voltage: 12V DC Amperage: 0.8 Amp Electrical Consumption: 9.6W Dimensions: 11.9" x 4.25" x 2.05" (W x D x H) Can be installed as a retrofit solution for any Scotsman modular ice machine

#### **Installation Overview**

- Can be retrofitted on existing units already in use
- Compatible with any Scotsman modular ice machine
- Easy install, typically requires less time than a full cleaning
  - XSafe<sup>®</sup> unit placed <u>on top of ice head</u> with vented air flow to circulate sanitized ozone throughout the ice machine/bin