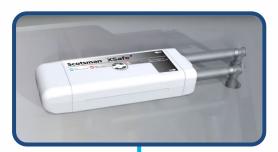

#### Product Notes:

- Installed as a retrofit solution for any Scotsman modular ice machine
- External device sits on top of ice machine
- Field install <u>only</u>
- Estimated install time: 45-60 minutes

#### **Installation Overview**

- Can be retrofitted on existing units already in use
- Compatible with any Scotsman modular ice machine
- Easy install, typically requires less time than a full cleaning
  - XSafe<sup>®</sup> unit placed <u>on top of ice head</u> with vented air flow to circulate sanitized ozone throughout the ice machine/bin