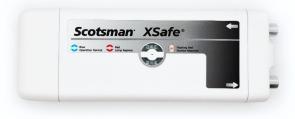

### **Operational Status Indicator Lights**

- 3 tiers of light signals keep operators informed of status
- Replace bulb light eliminates guesswork
  - Replacement Bulb Part Number: SCBULBXR30

Scotsman