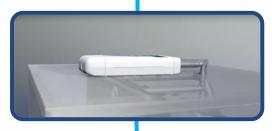

#### **Installation Overview**

- Can be retrofitted on existing units already in use
- Compatible with any Scotsman modular ice machine
- Easy install, typically requires less time than a full cleaning
  - XSafe<sup>®</sup> unit placed <u>on top of ice head</u> with vented air flow to circulate sanitized ozone throughout the ice machine/bin