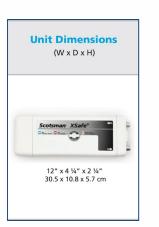

#### **XR-30**

Helps reduce cleaning costs
Enhances sanitary operation
*Replacement Bulb: SCBULBXR30*

Input Voltage: 100-240V Input Frequency: 50/60Hz Output Voltage: 12V DC Amperage: 0.8 Amp Electrical Consumption: 9.6W Dimensions: 11.9" x 4.25" x 2.05" (W x D x H) Can be installed as a retrofit solution for any Scotsman modular ice machine