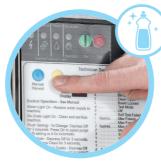

### ONE-TOUCH CLEANING

Scotsman one-touch cleaning system makes preventative maintenance simple and efficient.