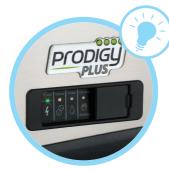

#### AUTOALERT™ INDICATOR LIGHTS

Easily visible LED lights indicate when it's time to clean or service your ice machine.