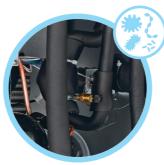

#### ANTIMICROBIAL PROTECTION

Built-in AgION® components help inhibit the growth of undesirable microbes, bacteria, mold and algae.