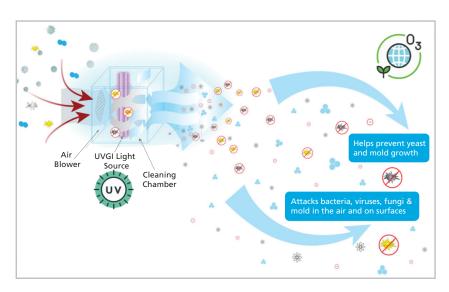

# **XR-30 Sanitation System**

XSafe® Virus and Bacteria Sanitation System

Scotsman's XSafe® uses high power UVGI light to create a highly reactive mixture of oxygen which is continuously circulated in the air throughout the ice machine. The treated air passes over exposed components inhibiting the growth of viruses and bacteria. This mixture is passed through the food zone of the ice maker where ice is being produced, helping protect ice machine surfaces and the surrounding environment. This sanitizing mixture also travels into the bin to help protect the ice already produced.

SANITATION PROCESS

- 101 Corporate Woods Parkway, Vernon Hills, IL 60061 •
- 1-800-SCOTSMAN Fax: 847-913-9844 www.scotsman-ice.com customer.relations@scotsman-ice.com •

| Model<br>Number | Dimensions<br>(W x D x H) | Description                                |
|-----------------|---------------------------|--------------------------------------------|
| XR-30           | 11.9" x 4.25" x 2.05"     | Sanitation system for modular ice machines |
|                 |                           |                                            |