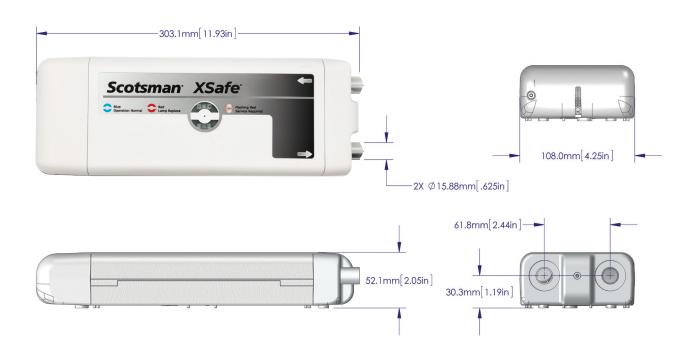

SANITATION PROCESS

- 101 Corporate Woods Parkway, Vernon Hills, IL 60061 •
- 1-800-SCOTSMAN Fax: 847-913-9844 www.scotsman-ice.com customer.relations@scotsman-ice.com •

| Model<br>Number | Dimensions<br>(W x D x H) | Description                                |
|-----------------|---------------------------|--------------------------------------------|
| XR-30           | 11.9" x 4.25" x 2.05"     | Sanitation system for modular ice machines |
|                 |                           |                                            |