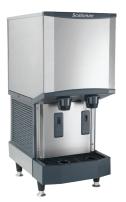

# MERIDIAN TOUCH-FREE ICE & WATER DISPENSERS

### Maximum Reliability

Zero Physical Contact

Scotsman's Meridian Series allows for zero physical contact to dispense ice or water. The use of infrared technology senses the start and duration of dispensing, eliminating the need to touch any buttons, levers, lids or ice scoops.

#### TOUCH-FREE DISPENSING

Touch-free ice and water sensors help provide a sanitary operation.